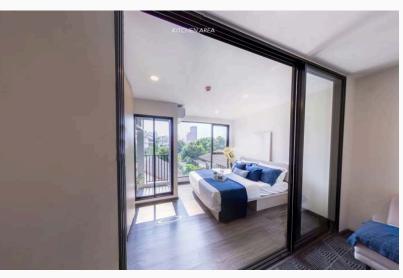

#### **Room Type: Studio**

Room Size: Starting from 25.20 sq.m.

Starting Price: THB 11,800 / month (1-year lease agreement)

#### **Furniture Provided**

TV cabinet

Storage bed

Wardrobe

Bedside shelf

Dining table

Chairs

Sofa