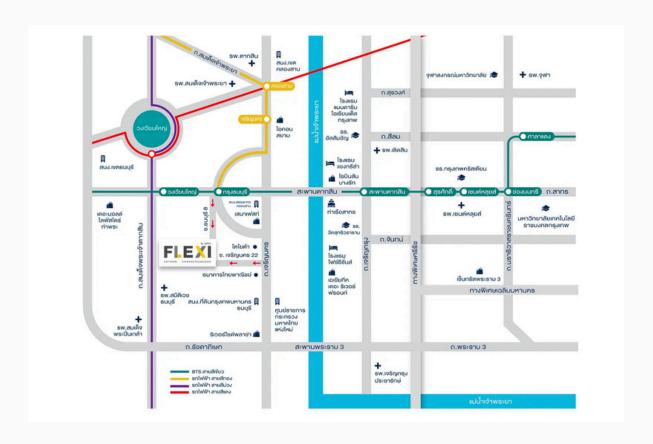

#### Balance Your Unique Life

Live a relaxed lifestyle in a new urban oasis surrounded by key landmarks — FLEXI Sathorn-Charoen Nakhon, a new condominium on Charoen Nakhon Road, just one station away from Sathorn. Conveniently located near the Sirat Expressway and only 600 metres from BTS Krung Thon Buri, a major interchange for the Gold Line and the future Purple Line extension. It's also close to the river pier and Bangkok's newest landmarks, ICONSIAM and the Bangkok Observation Tower.

## Map

| SENA FEST                   | 400 M.  |
|-----------------------------|---------|
| BTS Krung Thon Buri Station | 600 M.  |
| BTS Gold Line               | 600 M.  |
| Sathorn Road                | 2.5 KM. |
| Robinson Bangkok            | 3.5 KM. |
| Bangkok Christian College   | 3.0 KM. |
| Saint Louis School          | 3.5 KM. |
| Assumption College          | 3.8 KM. |