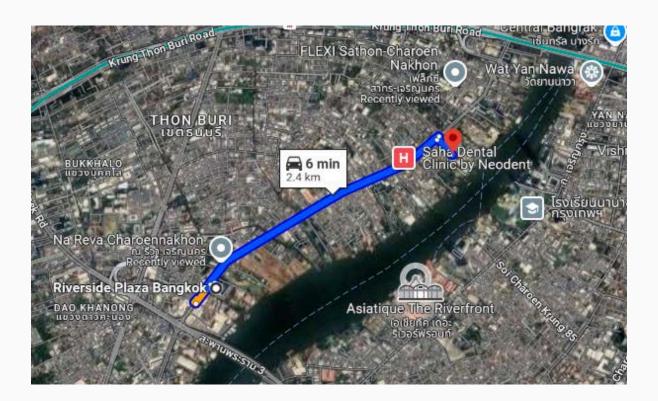

## Map

| SENA FEST                   | 400 M.  |
|-----------------------------|---------|
| BTS Krung Thon Buri Station | 600 M.  |
| BTS Gold Line               | 600 M.  |
| Sathorn Road                | 2.5 KM. |
| Robinson Bangkok            | 3.5 KM. |
| Bangkok Christian College   | 3.0 KM. |
| Saint Louis School          | 3.5 KM. |
| Assumption College          | 3.8 KM. |