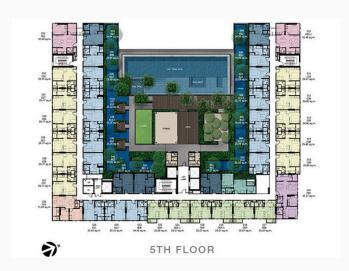

### **Facilities**

#### **Details**

STUDIO: A1: 25.20 SQ.M.

STUDIO: A3: 25.20 SQ.M.

#### **Room Type: Studio**

Room Size: Starting from 25.20 sq.m.

Starting Price: THB 11,800 / month (1-year lease agreement)