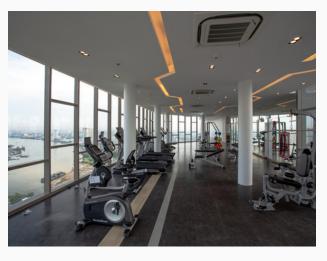

#### Live your life in ISSI way

ISSI CONDO SUKSAWAT is a residential condominium of 24 storeys in modern style. Each and every unit has been developed with an emphasis on form and function for an absolute urban living. Discover an exhilarating experience upon your very first steps with the welcoming lobby in a distinctive design. Rest your eyes on calming waters of the majestic Chao Phraya River, while reveling yourself in serene spaces of various beautiful gardens. Wipe away the frown at the spacious fitness centre fully equipped with top-notch equipment. And liven up the mood in a full-size outdoor swimming pool that stretches to the horizon and meets the blue sky. Be yourself in every living space of your own. Then, open up and welcome fresh new inspiration to lead your way of an easy life at ISSI CONDO SUKSAWAT.

### **Facilities**