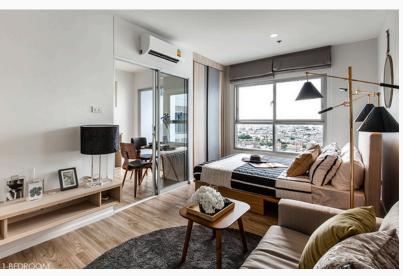

#### **Room Type: Studio**

Room Size: Starting from 25.20 sq.m.

Starting Price: THB 11,800 / month (1-year lease agreement)

#### **Furniture Provided**

TV cabinet

Storage bed

Wardrobe

Bedside shelf

Dining table

Chairs

Sofa

#### \*Electrical Appliances Included\*

Air conditioner

Television

Microwave

Refrigerator

Electric stove with hood

Visit website here