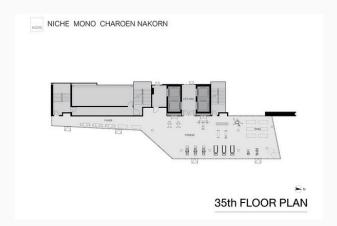

#### **Details**

STUDIO: A1: 25.20 SQ.M.

STUDIO: A3: 25.20 SQ.M.

#### **Room Type: Studio**

Room Size: Starting from 25.20 sq.m.

Starting Price: THB 11,800 / month (1-year lease agreement)