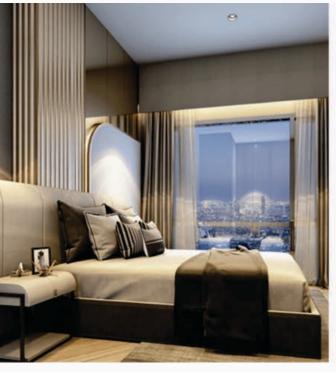

#### **Room Type: Studio**

Room Size: Starting from 25.20 sq.m.

Starting Price: THB 11,800 / month (1-year lease agreement)

#### **Furniture Provided**

TV cabinet

Storage bed

Wardrobe

Bedside shelf

Dining table

Chairs

Sofa