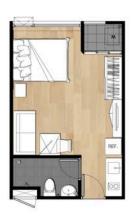

#### **Details**

STUDIO: A1: 25.20 SQ.M.

STUDIO: A3: 25.20 SQ.M.

#### **Room Type: Studio**

Room Size: Starting from 25.20 sq.m.

Starting Price: THB 11,800 / month (1-year lease agreement)