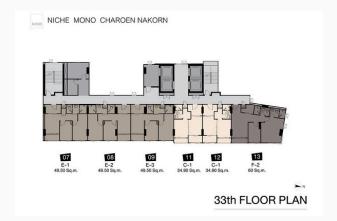

le residence on Charoennakhon Road.



#### **Details**

\*for more details contact condo directly\*

Rent fee: 16,00 - 20,000THB/Month

5-minute drive from AIHM













### Map



| • | BTS Krung Thon Buri Station | 0.9 KM. |
|---|-----------------------------|---------|
| • | ICON SIAM                   | 1.6 KM. |
| • | Robinson Bangrak            | 1.3 KM. |
| • | Samitivej Thonburi Hospital | 1.7 KM. |
| • | Saint Louis College         | 1.9 KM. |
| • | Taksin Hosptal              | 1.9 KM. |
| • | The Mall ThaPra             | 2.8 KM. |





#### Facilities for every generation

In every aspect of your living experiences at the best location for the Chaopraya River viewpoint. Starting a new way of life but still feel like home.



### **Facilities**





































#### **Details**

\*for more details contact condo directly\*

Rent fee: 12,000 - 16,000THB/Month

4-minute drive from AIHM







## Map























#### Live your life in ISSI way

ISSI CONDO SUKSAWAT is a residential condominium of 24 storeys in modern style. Each and every unit has been developed with an emphasis on form and function for an absolute urban living. Discover an exhilarating experience upon your very first steps with the welcoming lobby in a distinctive design. Rest your eyes on calming waters of the majestic Chao Phraya River, while reveling yourself in serene spaces of various beautiful gardens. Wipe away the frown at the spacious fitness centre fully equipped with top-notch equipment. And liven up the mood in a full-size outdoor swimming pool that str