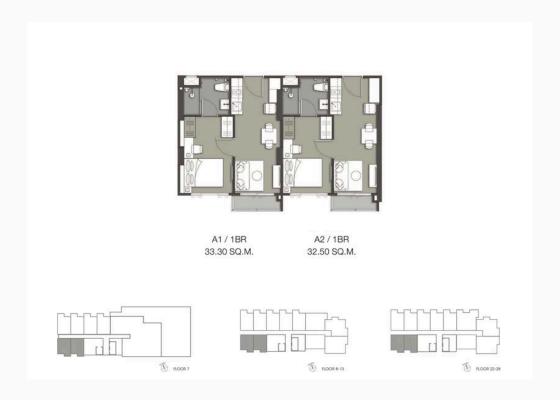

ion | 600 M.  |
| BTS Gold Line               | 600 M.  |
| Sathorn Road                | 2.5 KM. |
| Robinson Bangkok            | 3.5 KM. |
| Bangkok Christian College   | 3.0 KM. |
| Saint Louis School          | 3.5 KM. |
| Assumption College          | 3.8 KM. |

































#### Living Experience

Inspired by the gentle flow and serene views of the Chao Phraya River in the heart of Charoen Nakhon, Na Reva is where urban living meets timeless elegance. This 29-storey condominium blends aesthetics and functionality, offering a refined lifestyle that caters to the needs of multiple-generations.



### **Facilities**



































#### **Details**

\*for more details contact condo directly\*

Rent fee: 17,000 THB/Month Walking distance from AIHM







## Map

































An unlimited positive energy of metro life to excite a new genre of inner-city living

Located along Bangkok's iconic Chao-Phraya-River, Chapter Charoennakhon-Riverside is the newest lifestyle residence on Charoennakhon Road.



#### **Details**

\*for more details contact condo directly\*

Rent fee: 16,00 - 20,000THB/Month

5-minute drive from AIHM













### Map



| • | BTS Krung Thon Buri Station | 0.9 KM. |
|---|-----------------------------|---------|
| • | ICON SIAM                   | 1.6 KM. |
| • | Robinson Bangrak            | 1.3 KM. |
| • | Samitivej Thonburi Hospital | 1.7 KM. |
| • | Saint Louis College         | 1.9 KM. |
| • | Taksin Hosptal              | 1.9 KM. |
| • | The Mall ThaPra             | 2.8 KM. |





####