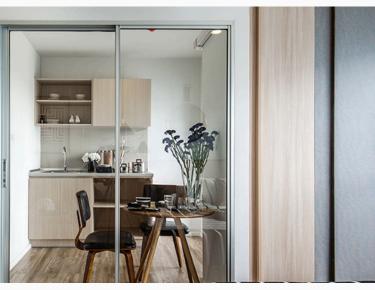

#### **Room Type: Studio**

Room Size: Starting from 25.20 sq.m.

Starting Price: THB 11,800 / month (1-year lease agreement)

#### **Furniture Provided**

TV cabinet

Storage bed

Wardrobe

Bedside shelf

Dining table

Chairs

Sofa

#### \*Electrical Appliances Included\*

Air conditioner

Television

Microwave

Refrigerator

Electric stove with hood

Visit website here