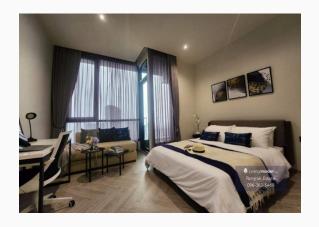

#### **Details**

STUDIO: A1: 25.20 SQ.M.

STUDIO: A3: 25.20 SQ.M.

#### **Room Type: Studio**

Room Size: Starting from 25.20 sq.m.

Starting Price: THB 11,800 / month (1-year lease agreement)

#### **Furniture Provided**

TV cabinet

Storage bed

Wardrobe

Bedside shelf

Dining table

Chairs

Sofa

#### \*Electrical Appliances Included\*

Air conditioner

Television

Microwave

Refrigerator

Electric stove with hood

Visit website here