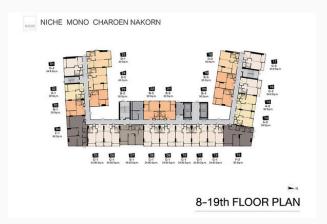

west lifestyle residence on Charoennakhon Road.



#### **Details**

\*for more details contact condo directly\*

Rent fee: 16,00 - 20,000THB/Month

5-minute drive from AIHM













### Map



| • | BTS Krung Thon Buri Station | 0.9 KM. |
|---|-----------------------------|---------|
| • | ICON SIAM                   | 1.6 KM. |
| • | Robinson Bangrak            | 1.3 KM. |
| • | Samitivej Thonburi Hospital | 1.7 KM. |
| • | Saint Louis College         | 1.9 KM. |
| • | Taksin Hosptal              | 1.9 KM. |
| • | The Mall ThaPra             | 2.8 KM. |





#### Facilities for every generation

In every aspect of your living experiences at the best location for the Chaopraya River viewpoint. Starting a new way of life but still feel like home.



### **Facilities**





































#### **Details**

\*for more details contact condo directly\*

Rent fee: 12,000 - 16,000THB/Month

4-minute drive from AIHM







## Map























#### Live your life in ISSI way

ISSI CONDO SUKSAWAT is a residential condominium of 24 storeys in modern style. Each and every unit has been developed with an emphasis on form and function for an absolute urban living. Discover an exhilarating experience upon your very first steps with the welcoming lobby in a distinctive design. Rest your eyes on calming waters of the majestic Chao Phraya River, while reveling yourself in serene spaces of various beautiful gardens. Wipe away the frown at the spacious fitness centre fully equipped with top-notch equipment. And liven up the mood in a full-size outdoor swimming p