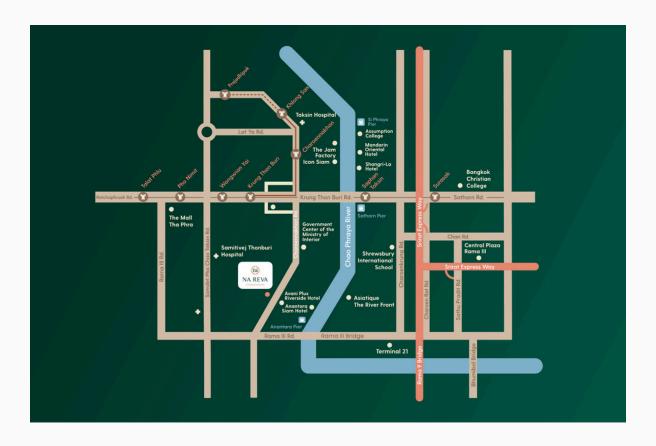

## Map

| SENA FEST                   | 400 M.  |
|-----------------------------|---------|
| BTS Krung Thon Buri Station | 600 M.  |
| BTS Gold Line               | 600 M.  |
| Sathorn Road                | 2.5 KM. |
| Robinson Bangkok            | 3.5 KM. |
| Bangkok Christian College   | 3.0 KM. |
| Saint Louis School          | 3.5 KM. |
| Assumption College          | 3.8 KM. |