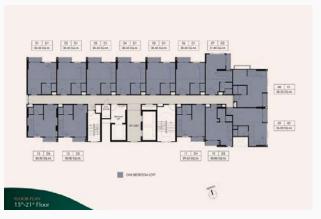

#### **Details**

STUDIO: A1: 25.20 SQ.M.

STUDIO: A3: 25.20 SQ.M.

#### **Room Type: Studio**

Room Size: Starting from 25.20 sq.m.

Starting Price: THB 11,800 / month (1-year lease agreement)