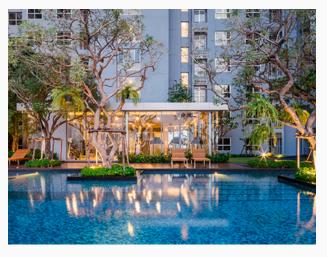

residential condominium of 24 storeys in modern style. Each and every unit has been developed with an emphasis on form and function for an absolute urban living. Discover an exhilarating experience upon your very first steps with the welcoming lobby in a distinctive design. Rest your eyes on calming waters of the majestic Chao Phraya River, while reveling yourself in serene spaces of various beautiful gardens. Wipe away the frown at the spacious fitness centre fully equipped with top-notch equipment. And liven up the mood in a full-size outdoor swimming pool that stretches to the horizon and meets the blue sky. Be yourself in every living space of your own. Then, open up and welcome fresh new inspiration to lead your way of an easy life at ISSI CONDO SUKSAWAT.



### **Facilities**



























#### **Unit Plan**

\*for more details contact condo directly\*

Rent fee: 7,000 - 8,000THB/Month

8- 11 minutes drive from AIHM









## Map























# **ACCOMMODATION**