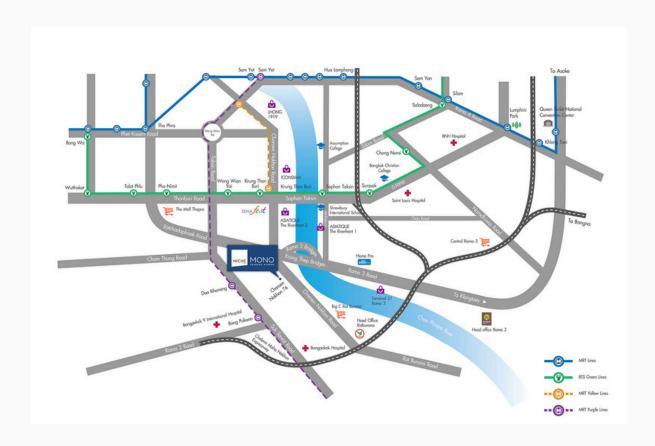

## Map

| SENA FEST                   | 400 M.  |
|-----------------------------|---------|
| BTS Krung Thon Buri Station | 600 M.  |
| BTS Gold Line               | 600 M.  |
| Sathorn Road                | 2.5 KM. |
| Robinson Bangkok            | 3.5 KM. |
| Bangkok Christian College   | 3.0 KM. |
| Saint Louis School          | 3.5 KM. |
| Assumption College          | 3.8 KM. |