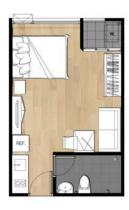

#### **Details**

STUDIO: A1: 25.20 SQ.M.

STUDIO: A3: 25.20 SQ.M.

#### **Room Type: Studio**

Room Size: Starting from 25.20 sq.m.

Starting Price: THB 11,800 / month (1-year lease agreement)