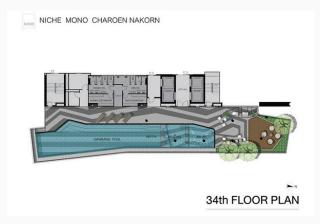

residence on Charoennakhon Road.



#### **Details**

\*for more details contact condo directly\*

Rent fee: 16,00 - 20,000THB/Month

5-minute drive from AIHM













### Map



| • | BTS Krung Thon Buri Station | 0.9 KM. |
|---|-----------------------------|---------|
| • | ICON SIAM                   | 1.6 KM. |
| • | Robinson Bangrak            | 1.3 KM. |
| • | Samitivej Thonburi Hospital | 1.7 KM. |
| • | Saint Louis College         | 1.9 KM. |
| • | Taksin Hosptal              | 1.9 KM. |
| • | The Mall ThaPra             | 2.8 KM. |





#### Facilities for every generation

In every aspect of your living experiences at the best location for the Chaopraya River viewpoint. Starting a new way of life but still feel like home.



### **Facilities**





































#### **Details**

\*for more details contact condo directly\*

Rent fee: 12,000 - 16,000THB/Month

4-minute drive from AIHM







## Map























#### Live your life in ISSI way

ISSI CONDO SUKSAWAT is a residential condominium of 24 storeys in modern style. Each and every unit has been developed with an emphasis on form and function for an absolute urban living. Discover an exhilarating experience upon your very first steps with the welcoming lobby in a distinctive design. Rest your eyes on calming waters of the majestic Chao Phraya River, while reveling yourself in serene spaces of various beautiful gardens. Wipe away the frown at the spacious fitness centre fully equipped with top-notch equipment. And liven up the mood in a full-size outdoor swimming pool that stret