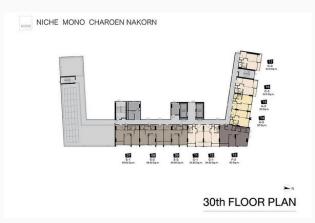

ifestyle residence on Charoennakhon Road.



#### **Details**

\*for more details contact condo directly\*

Rent fee: 16,00 - 20,000THB/Month

5-minute drive from AIHM













### Map



| • | BTS Krung Thon Buri Station | 0.9 KM. |
|---|-----------------------------|---------|
| • | ICON SIAM                   | 1.6 KM. |
| • | Robinson Bangrak            | 1.3 KM. |
| • | Samitivej Thonburi Hospital | 1.7 KM. |
| • | Saint Louis College         | 1.9 KM. |
| • | Taksin Hosptal              | 1.9 KM. |
| • | The Mall ThaPra             | 2.8 KM. |





#### Facilities for every generation

In every aspect of your living experiences at the best location for the Chaopraya River viewpoint. Starting a new way of life but still feel like home.



### **Facilities**





































#### **Details**

\*for more details contact condo directly\*

Rent fee: 12,000 - 16,000THB/Month

4-minute drive from AIHM







## Map























#### Live your life in ISSI way

ISSI CONDO SUKSAWAT is a residential condominium of 24 storeys in modern style. Each and every unit has been developed with an emphasis on form and function for an absolute urban living. Discover an exhilarating experience upon your very first steps with the welcoming lobby in a distinctive design. Rest your eyes on calming waters of the majestic Chao Phraya River, while reveling yourself in serene spaces of various beautiful gardens. Wipe away the frown at the spacious fitness centre fully equipped with top-notch equipment. And liven up the mood in a full-size outdoor swimming pool th