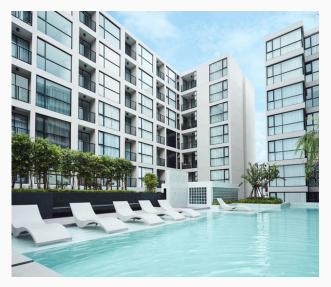

# **ACCOMMODATION**





#### Balance Your Unique Life

Live a relaxed lifestyle in a new urban oasis surrounded by key landmarks — FLEXI Sathorn-Charoen Nakhon, a new condominium on Charoen Nakhon Road, just one station away from Sathorn. Conveniently located near the Sirat Expressway and only 600 metres from BTS Krung Thon Buri, a major interchange for the Gold Line and the future Purple Line extension. It's also close to the river pier and Bangkok's newest landmarks, ICONSIAM and the Bangkok Observation Tower.



### **Facilities**













#### **Details**



STUDIO: A1: 25.20 SQ.M.



STUDIO: A3: 25.20 SQ.M.



#### **Room Type: Studio**

Room Size: Starting from 25.20 sq.m.

Starting Price: THB 11,800 / month (1-year lease agreement)

#### **Furniture Provided**

TV cabinet

Storage bed

Wardrobe

Bedside shelf

Dining table

Chairs

Sofa

#### \*Electrical Appliances Included\*

Air conditioner

Television

Microwave

Refrigerator

Electric stove with hood

Visit website here



















## Map



| SENA FEST                   | 400 M.  |
|-----------------------------|---------|
| BTS Krung Thon Buri Station | 600 M.  |
| BTS Gold Line               | 600 M.  |
| Sathorn Road                | 2.5 KM. |
| Robinson Bangkok            | 3.5 KM. |
| Bangkok Christian College   | 3.0 KM. |
| Saint Louis School