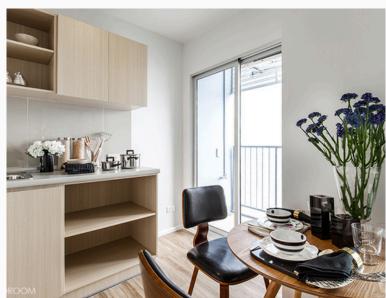

#### **Room Type: Studio**

Room Size: Starting from 25.20 sq.m.

Starting Price: THB 11,800 / month (1-year lease agreement)

#### **Furniture Provided**

TV cabinet

Storage bed

Wardrobe

Bedside shelf

Dining table

Chairs

Sofa

#### \*Electrical Appliances Included\*

Air conditioner

Television

Microwave

Refrigerator

Electric stove with hood

Visit website here