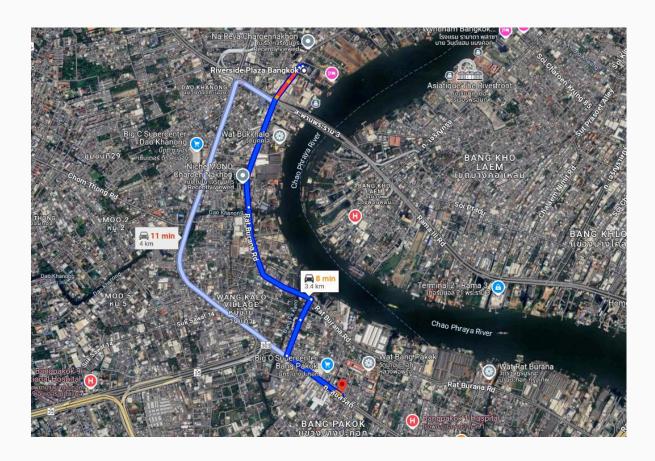

## Map

An unlimited positive energy of metro life to excite a new genre of inner-city living

Located along Bangkok's iconic Chao-Phraya-River, Chapter Charoennakhon-Riverside is the newest lifestyle residence on Charoennakhon Road.

### Map

| • | BTS Krung Thon Buri Station | 0.9 KM. |
|---|-----------------------------|---------|
| • | ICON SIAM                   | 1.6 KM. |
| • | Robinson Bangrak            | 1.3 KM. |
| • | Samitivej Thonburi Hospital | 1.7 KM. |
| • | Saint Louis College         | 1.9 KM. |
| • | Taksin Hosptal              | 1.9 KM. |
| • | The Mall ThaPra             | 2.8 KM. |