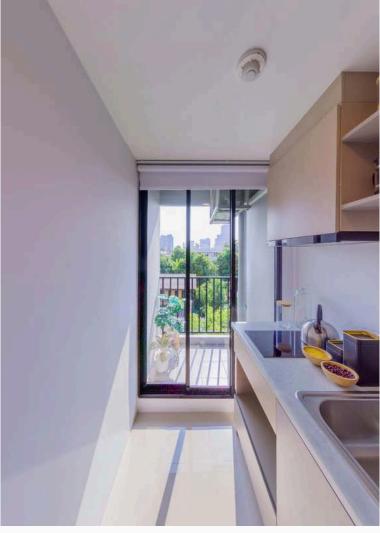

#### **Room Type: Studio**

Room Size: Starting from 25.20 sq.m.

Starting Price: THB 11,800 / month (1-year lease agreement)

#### **Furniture Provided**

TV cabinet

Storage bed

Wardrobe

Bedside shelf

Dining table

Chairs

Sofa

#### \*Electrical Appliances Included\*

Air conditioner

Television

Microwave

Refrigerator

Electric stove with hood

Visit website here