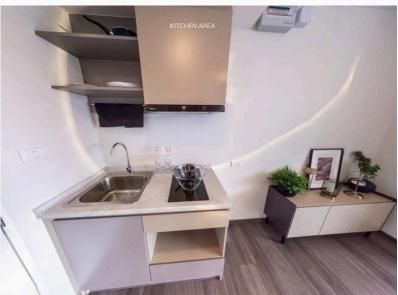

#### **Room Type: Studio**

Room Size: Starting from 25.20 sq.m.

Starting Price: THB 11,800 / month (1-year lease agreement)

#### **Furniture Provided**

TV cabinet

Storage bed

Wardrobe

Bedside shelf

Dining table

Chairs

Sofa

#### \*Electrical Appliances Included\*

Air conditioner

Television

Microwave

Refrigerator

Electric stove with hood

Visit website here