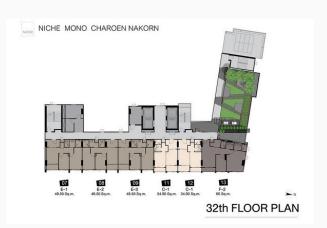

tyle residence on Charoennakhon Road.



#### **Details**

\*for more details contact condo directly\*

Rent fee: 16,00 - 20,000THB/Month

5-minute drive from AIHM













### Map



| • | BTS Krung Thon Buri Station | 0.9 KM. |
|---|-----------------------------|---------|
| • | ICON SIAM                   | 1.6 KM. |
| • | Robinson Bangrak            | 1.3 KM. |
| • | Samitivej Thonburi Hospital | 1.7 KM. |
| • | Saint Louis College         | 1.9 KM. |
| • | Taksin Hosptal              | 1.9 KM. |
| • | The Mall ThaPra             | 2.8 KM. |





#### Facilities for every generation

In every aspect of your living experiences at the best location for the Chaopraya River viewpoint. Starting a new way of life but still feel like home.



### **Facilities**





































#### **Details**

\*for more details contact condo directly\*

Rent fee: 12,000 - 16,000THB/Month

4-minute drive from AIHM







## Map























#### Live your life in ISSI way

ISSI CONDO SUKSAWAT is a residential condominium of 24 storeys in modern style. Each and every unit has been developed with an emphasis on form and function for an absolute urban living. Discover an exhilarating experience upon your very first steps with the welcoming lobby in a distinctive design. Rest your eyes on calming waters of the majestic Chao Phraya River, while reveling yourself in serene spaces of various beautiful gardens. Wipe away the frown at the spacious fitness centre fully equipped with top-notch equipment. And liven up the mood in a full-size outdoor swimming pool that s