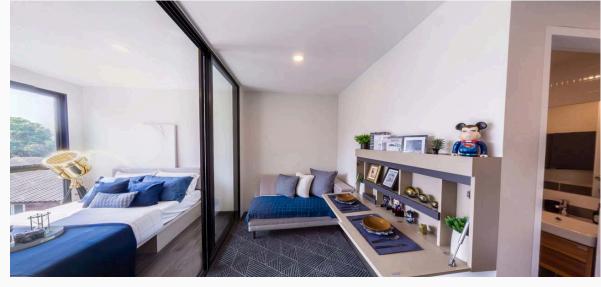

#### **Room Type: Studio**

Room Size: Starting from 25.20 sq.m.

Starting Price: THB 11,800 / month (1-year lease agreement)

#### **Furniture Provided**

TV cabinet

Storage bed

Wardrobe

Bedside shelf

Dining table

Chairs

Sofa