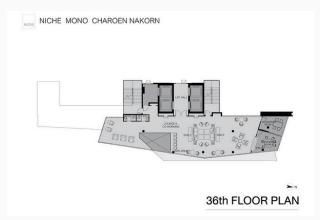

#### **Details**

STUDIO: A1: 25.20 SQ.M.

STUDIO: A3: 25.20 SQ.M.

#### **Room Type: Studio**

Room Size: Starting from 25.20 sq.m.

Starting Price: THB 11,800 / month (1-year lease agreement)