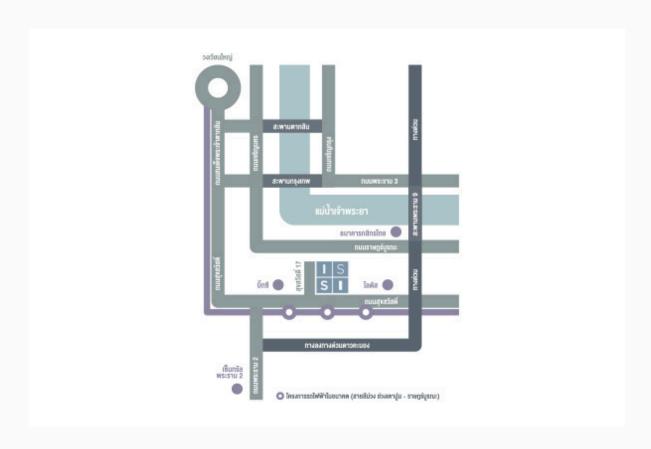

#### Live your life in ISSI way

ISSI CONDO SUKSAWAT is a residential condominium of 24 storeys in modern style. Each and every unit has been developed with an emphasis on form and function for an absolute urban living. Discover an exhilarating experience upon your very first steps with the welcoming lobby in a distinctive design. Rest your eyes on calming waters of the majestic Chao Phraya River, while reveling yourself in serene spaces of various beautiful gardens. Wipe away the frown at the spacious fitness centre fully equipped with top-notch equipment. And liven up the mood in a full-size outdoor swimming pool that stretches to the horizon and meets the blue sky. Be yourself in every living space of your own. Then, open up and welcome fresh new inspiration to lead your way of an easy life at ISSI CONDO SUKSAWAT.

## Map