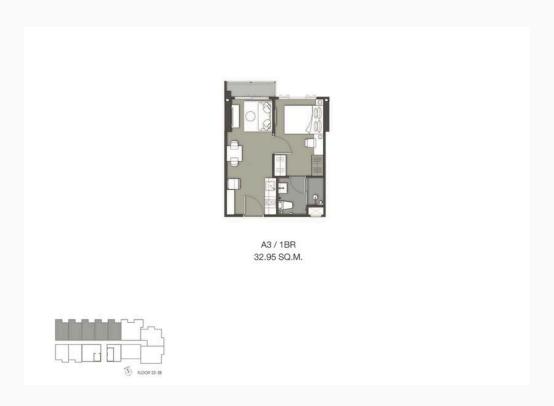

n | 600 M.  |
| BTS Gold Line               | 600 M.  |
| Sathorn Road                | 2.5 KM. |
| Robinson Bangkok            | 3.5 KM. |
| Bangkok Christian College   | 3.0 KM. |
| Saint Louis School          | 3.5 KM. |
| Assumption College          | 3.8 KM. |

































#### Living Experience

Inspired by the gentle flow and serene views of the Chao Phraya River in the heart of Charoen Nakhon, Na Reva is where urban living meets timeless elegance. This 29-storey condominium blends aesthetics and functionality, offering a refined lifestyle that caters to the needs of multiple-generations.



### **Facilities**



































#### **Details**

\*for more details contact condo directly\*

Rent fee: 17,000 THB/Month Walking distance from AIHM







## Map

































An unlimited positive energy of metro life to excite a new genre of inner-city living

Located along Bangkok's iconic Chao-Phraya-River, Chapter Charoennakhon-Riverside is the newest lifestyle residence on Charoennakhon Road.



#### **Details**

\*for more details contact condo directly\*

Rent fee: 16,00 - 20,000THB/Month

5-minute drive from AIHM













### Map



| • | BTS Krung Thon Buri Station | 0.9 KM. |
|---|-----------------------------|---------|
| • | ICON SIAM                   | 1.6 KM. |
| • | Robinson Bangrak            | 1.3 KM. |
| • | Samitivej Thonburi Hospital | 1.7 KM. |
| • | Saint Louis College         | 1.9 KM. |
| • | Taksin Hosptal              | 1.9 KM. |
| • | The Mall ThaPra             | 2.8 KM. |





#### Fa