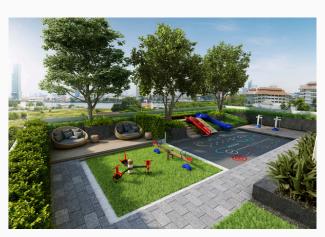

### **Facilities**

#### Live your life in ISSI way

ISSI CONDO SUKSAWAT is a residential condominium of 24 storeys in modern style. Each and every unit has been developed with an emphasis on form and function for an absolute urban living. Discover an exhilarating experience upon your very first steps with the welcoming lobby in a distinctive design. Rest your eyes on calming waters of the majestic Chao Phraya River, while reveling yourself in serene spaces of various beautiful gardens. Wipe away the frown at the spacious fitness centre fully equipped with top-notch equipment. And liven up the mood in a full-size outdoor swimming pool that stretches to the horizon and meets the blue sky. Be yourself in every living space of your own. Then, open up and welcome fresh new inspiration to lead your way of an easy life at ISSI CONDO SUKSAWAT.