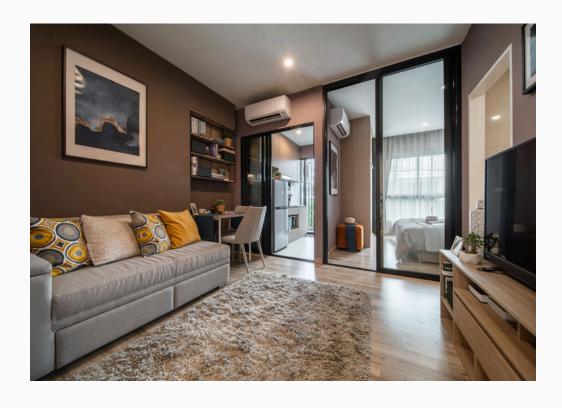

#### **Room Type: Studio**

Room Size: Starting from 25.20 sq.m.

Starting Price: THB 11,800 / month (1-year lease agreement)

#### **Furniture Provided**

TV cabinet

Storage bed

Wardrobe

Bedside shelf

Dining table

Chairs

Sofa