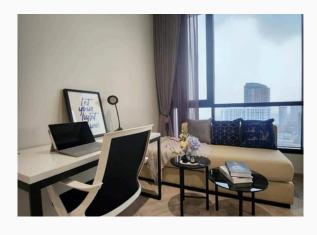

#### **Details**

STUDIO: A1: 25.20 SQ.M.

STUDIO: A3: 25.20 SQ.M.

#### **Room Type: Studio**

Room Size: Starting from 25.20 sq.m.

Starting Price: THB 11,800 / month (1-year lease agreement)

#### **Furniture Provided**

TV cabinet

Storage bed

Wardrobe

Bedside shelf

Dining table

Chairs

Sofa

#### \*Electrical Appliances Included\*

Air conditioner

Television

Microwave

Refrigerator

Electric stove with hood

Visit website here