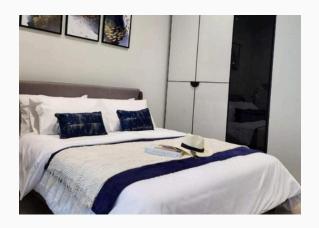

#### **Details**

STUDIO: A1: 25.20 SQ.M.

STUDIO: A3: 25.20 SQ.M.

#### **Room Type: Studio**

Room Size: Starting from 25.20 sq.m.

Starting Price: THB 11,800 / month (1-year lease agreement)

#### **Furniture Provided**

TV cabinet

Storage bed

Wardrobe

Bedside shelf

Dining table

Chairs

Sofa

#### \*Electrical Appliances Included\*

Air conditioner

Television

Microwave

Refrigerator

Electric stove with hood

Visit website here