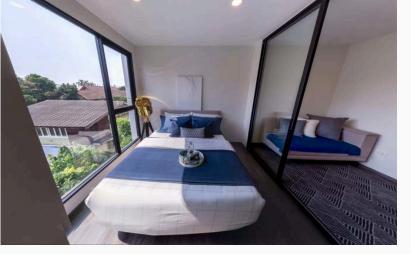

#### **Room Type: Studio**

Room Size: Starting from 25.20 sq.m.

Starting Price: THB 11,800 / month (1-year lease agreement)

#### **Furniture Provided**

TV cabinet

Storage bed

Wardrobe

Bedside shelf

Dining table

Chairs

Sofa

#### \*Electrical Appliances Included\*

Air conditioner

Television

Microwave

Refrigerator

Electric stove with hood

Visit website here