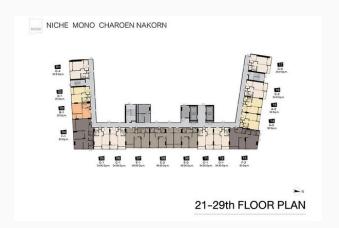

lifestyle residence on Charoennakhon Road.



#### **Details**

\*for more details contact condo directly\*

Rent fee: 16,00 - 20,000THB/Month

5-minute drive from AIHM













### Map



| • | BTS Krung Thon Buri Station | 0.9 KM. |
|---|-----------------------------|---------|
| • | ICON SIAM                   | 1.6 KM. |
| • | Robinson Bangrak            | 1.3 KM. |
| • | Samitivej Thonburi Hospital | 1.7 KM. |
| • | Saint Louis College         | 1.9 KM. |
| • | Taksin Hosptal              | 1.9 KM. |
| • | The Mall ThaPra             | 2.8 KM. |





#### Facilities for every generation

In every aspect of your living experiences at the best location for the Chaopraya River viewpoint. Starting a new way of life but still feel like home.



### **Facilities**





































#### **Details**

\*for more details contact condo directly\*

Rent fee: 12,000 - 16,000THB/Month

4-minute drive from AIHM







## Map























#### Live your life in ISSI way

ISSI CONDO SUKSAWAT is a residential condominium of 24 storeys in modern style. Each and every unit has been developed with an emphasis on form and function for an absolute urban living. Discover an exhilarating experience upon your very first steps with the welcoming lobby in a distinctive design. Rest your eyes on calming waters of the majestic Chao Phraya River, while reveling yourself in serene spaces of various beautiful gardens. Wipe away the frown at the spacious fitness centre fully equipped with top-notch equipment. And liven up the mood in a full-size outdoor swimming pool