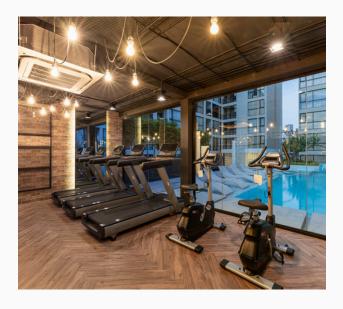

# **ACCOMMODATION**





#### Balance Your Unique Life

Live a relaxed lifestyle in a new urban oasis surrounded by key landmarks — FLEXI Sathorn-Charoen Nakhon, a new condominium on Charoen Nakhon Road, just one station away from Sathorn. Conveniently located near the Sirat Expressway and only 600 metres from BTS Krung Thon Buri, a major interchange for the Gold Line and the future Purple Line extension. It's also close to the river pier and Bangkok's newest landmarks, ICONSIAM and the Bangkok Observation Tower.



### **Facilities**













#### **Details**



STUDIO: A1: 25.20 SQ.M.



STUDIO: A3: 25.20 SQ.M.



#### **Room Type: Studio**

Room Size: Starting from 25.20 sq.m.

Starting Price: THB 11,800 / month (1-year lease agreement)

#### **Furniture Provided**

TV cabinet

Storage bed

Wardrobe

Bedside shelf

Dining table

Chairs

Sofa

#### \*Electrical Appliances Included\*

Air conditioner

Television

Microwave

Refrigerator

Electric stove with hood

Visit website here



















## Map



| SENA FEST                   | 400 M.  |
|-----------------------------|---------|
| BTS Krung Thon Buri Station | 600 M.  |
| BTS Gold Line               | 600 M.  |
| Sathorn Road                | 2.5 KM. |
| Robinson Bangkok            | 3.5 KM. |
| Bangkok Christian College   | 3.0 KM. |
| Saint Louis School