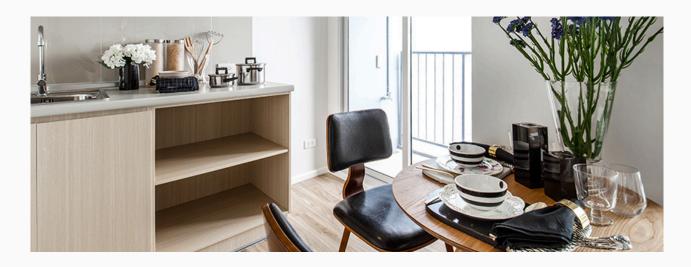

#### **Room Type: Studio**

Room Size: Starting from 25.20 sq.m.

Starting Price: THB 11,800 / month (1-year lease agreement)

#### **Furniture Provided**

TV cabinet

Storage bed

Wardrobe

Bedside shelf

Dining table

Chairs

Sofa

#### \*Electrical Appliances Included\*

Air conditioner

Television

Microwave

Refrigerator

Electric stove with hood

Visit website here