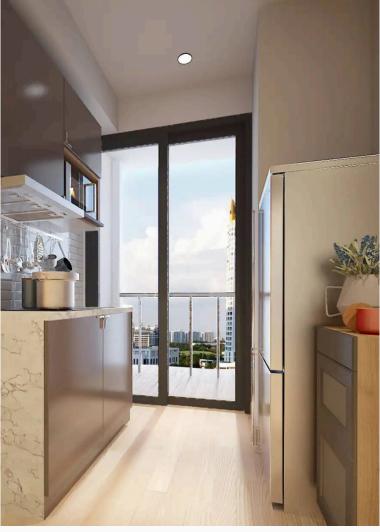

#### **Details**

STUDIO: A1: 25.20 SQ.M.

STUDIO: A3: 25.20 SQ.M.

#### **Room Type: Studio**

Room Size: Starting from 25.20 sq.m.

Starting Price: THB 11,800 / month (1-year lease agreement)

#### **Furniture Provided**

TV cabinet

Storage bed

Wardrobe

Bedside shelf

Dining table

Chairs

Sofa

#### \*Electrical Appliances Included\*

Air conditioner

Television

Microwave

Refrigerator

Electric stove with hood

Visit website here