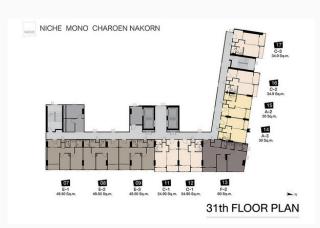

estyle residence on Charoennakhon Road.



#### **Details**

\*for more details contact condo directly\*

Rent fee: 16,00 - 20,000THB/Month

5-minute drive from AIHM













### Map



| • | BTS Krung Thon Buri Station | 0.9 KM. |
|---|-----------------------------|---------|
| • | ICON SIAM                   | 1.6 KM. |
| • | Robinson Bangrak            | 1.3 KM. |
| • | Samitivej Thonburi Hospital | 1.7 KM. |
| • | Saint Louis College         | 1.9 KM. |
| • | Taksin Hosptal              | 1.9 KM. |
| • | The Mall ThaPra             | 2.8 KM. |





#### Facilities for every generation

In every aspect of your living experiences at the best location for the Chaopraya River viewpoint. Starting a new way of life but still feel like home.



### **Facilities**





































#### **Details**

\*for more details contact condo directly\*

Rent fee: 12,000 - 16,000THB/Month

4-minute drive from AIHM







## Map























#### Live your life in ISSI way

ISSI CONDO SUKSAWAT is a residential condominium of 24 storeys in modern style. Each and every unit has been developed with an emphasis on form and function for an absolute urban living. Discover an exhilarating experience upon your very first steps with the welcoming lobby in a distinctive design. Rest your eyes on calming waters of the majestic Chao Phraya River, while reveling yourself in serene spaces of various beautiful gardens. Wipe away the frown at the spacious fitness centre fully equipped with top-notch equipment. And liven up the mood in a full-size outdoor swimming pool that