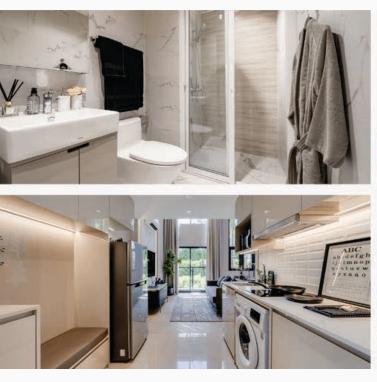

#### **Room Type: Studio**

Room Size: Starting from 25.20 sq.m.

Starting Price: THB 11,800 / month (1-year lease agreement)

#### **Furniture Provided**

TV cabinet

Storage bed

Wardrobe

Bedside shelf

Dining table

Chairs

Sofa

#### \*Electrical Appliances Included\*

Air conditioner

Television

Microwave

Refrigerator

Electric stove with hood

Visit website here