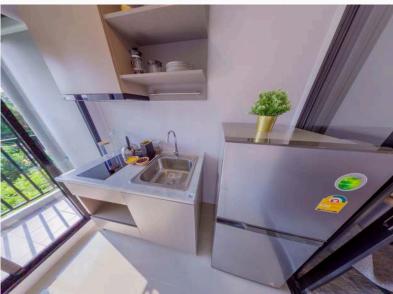

#### **Furniture Provided**

TV cabinet

Storage bed

Wardrobe

Bedside shelf

Dining table

Chairs

Sofa

#### \*Electrical Appliances Included\*

Air conditioner

Television

Microwave

Refrigerator

Electric stove with hood

Visit website here