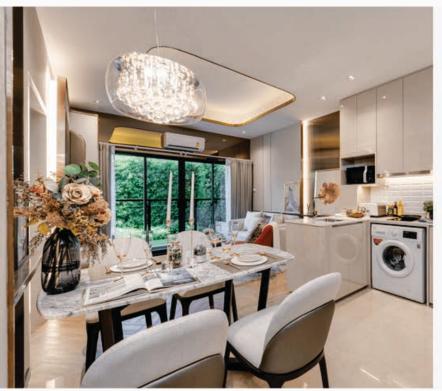

#### **Furniture Provided**

TV cabinet

Storage bed

Wardrobe

Bedside shelf

Dining table

Chairs

Sofa

#### \*Electrical Appliances Included\*

Air conditioner

Television

Microwave

Refrigerator

Electric stove with hood

Visit website here