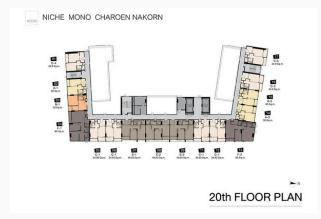

st lifestyle residence on Charoennakhon Road.



#### **Details**

\*for more details contact condo directly\*

Rent fee: 16,00 - 20,000THB/Month

5-minute drive from AIHM













### Map



| • | BTS Krung Thon Buri Station | 0.9 KM. |
|---|-----------------------------|---------|
| • | ICON SIAM                   | 1.6 KM. |
| • | Robinson Bangrak            | 1.3 KM. |
| • | Samitivej Thonburi Hospital | 1.7 KM. |
| • | Saint Louis College         | 1.9 KM. |
| • | Taksin Hosptal              | 1.9 KM. |
| • | The Mall ThaPra             | 2.8 KM. |





#### Facilities for every generation

In every aspect of your living experiences at the best location for the Chaopraya River viewpoint. Starting a new way of life but still feel like home.



### **Facilities**





































#### **Details**

\*for more details contact condo directly\*

Rent fee: 12,000 - 16,000THB/Month

4-minute drive from AIHM







## Map























#### Live your life in ISSI way

ISSI CONDO SUKSAWAT is a residential condominium of 24 storeys in modern style. Each and every unit has been developed with an emphasis on form and function for an absolute urban living. Discover an exhilarating experience upon your very first steps with the welcoming lobby in a distinctive design. Rest your eyes on calming waters of the majestic Chao Phraya River, while reveling yourself in serene spaces of various beautiful gardens. Wipe away the frown at the spacious fitness centre fully equipped with top-notch equipment. And liven up the mood in a full-size outdoor swimming poo