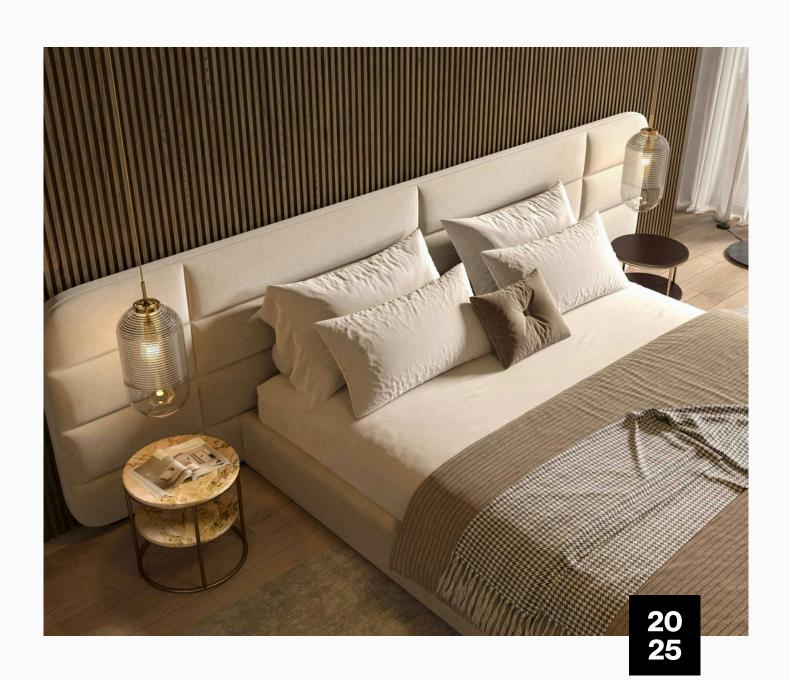

#### **Room Type: Studio**

Room Size: Starting from 25.20 sq.m.

Starting Price: THB 11,800 / month (1-year lease agreement)

#### **Furniture Provided**

TV cabinet

Storage bed

Wardrobe

Bedside shelf

Dining table

Chairs

Sofa