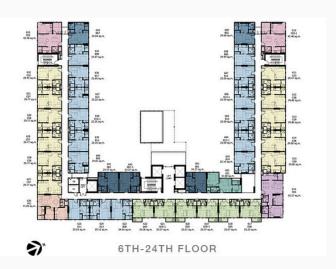

### **Facilities**

#### **Details**

STUDIO: A1: 25.20 SQ.M.

STUDIO: A3: 25.20 SQ.M.

#### **Room Type: Studio**

Room Size: Starting from 25.20 sq.m.

Starting Price: THB 11,800 / month (1-year lease agreement)