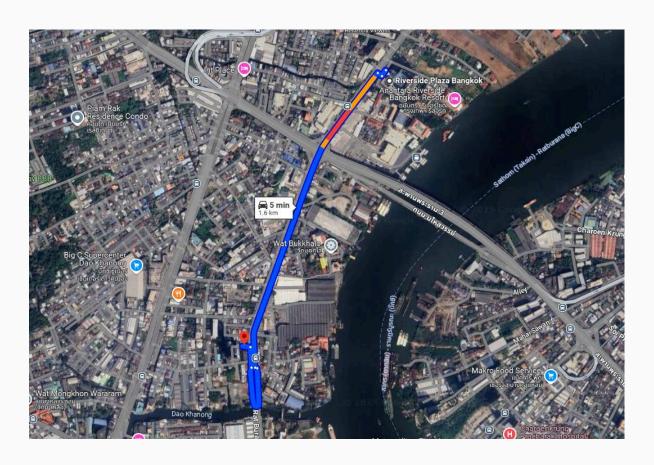

## Map

An unlimited positive energy of metro life to excite a new genre of inner-city living

Located along Bangkok's iconic Chao-Phraya-River, Chapter Charoennakhon-Riverside is the newest lifestyle residence on Charoennakhon Road.

#### **Details**

\*for more details contact condo directly\*

Rent fee: 16,00 - 20,000THB/Month

5-minute drive from AIHM