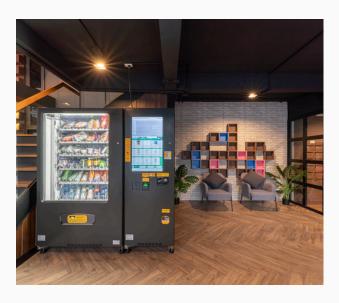

# **ACCOMMODATION**





#### Balance Your Unique Life

Live a relaxed lifestyle in a new urban oasis surrounded by key landmarks — FLEXI Sathorn-Charoen Nakhon, a new condominium on Charoen Nakhon Road, just one station away from Sathorn. Conveniently located near the Sirat Expressway and only 600 metres from BTS Krung Thon Buri, a major interchange for the Gold Line and the future Purple Line extension. It's also close to the river pier and Bangkok's newest landmarks, ICONSIAM and the Bangkok Observation Tower.



### **Facilities**













#### **Details**



STUDIO: A1: 25.20 SQ.M.



STUDIO: A3: 25.20 SQ.M.



#### **Room Type: Studio**

Room Size: Starting from 25.20 sq.m.

Starting Price: THB 11,800 / month (1-year lease agreement)

#### **Furniture Provided**

TV cabinet

Storage bed

Wardrobe

Bedside shelf

Dining table

Chairs

Sofa

#### \*Electrical Appliances Included\*

Air conditioner

Television

Microwave

Refrigerator

Electric stove with hood

Visit website here



















## Map



| SENA FEST                   | 400 M.  |
|-----------------------------|---------|
| BTS Krung Thon Buri Station | 600 M.  |
| BTS Gold Line               | 600 M.  |
| Sathorn Road                | 2.5 KM. |
| Robinson Bangkok            | 3.5 KM. |
| Bangkok Christian College   | 3.0 KM. |
| Saint Louis School