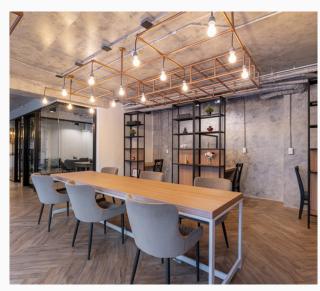

# **ACCOMMODATION**





#### Balance Your Unique Life

Live a relaxed lifestyle in a new urban oasis surrounded by key landmarks — FLEXI Sathorn-Charoen Nakhon, a new condominium on Charoen Nakhon Road, just one station away from Sathorn. Conveniently located near the Sirat Expressway and only 600 metres from BTS Krung Thon Buri, a major interchange for the Gold Line and the future Purple Line extension. It's also close to the river pier and Bangkok's newest landmarks, ICONSIAM and the Bangkok Observation Tower.



### **Facilities**













#### **Details**



STUDIO: A1: 25.20 SQ.M.



STUDIO: A3: 25.20 SQ.M.



#### **Room Type: Studio**

Room Size: Starting from 25.20 sq.m.

Starting Price: THB 11,800 / month (1-year lease agreement)

#### **Furniture Provided**

TV cabinet

Storage bed

Wardrobe

Bedside shelf

Dining table

Chairs

Sofa

#### \*Electrical Appliances Included\*

Air conditioner

Television

Microwave

Refrigerator

Electric stove with hood

Visit website here



















## Map



| SENA FEST                   | 400 M.  |
|-----------------------------|---------|
| BTS Krung Thon Buri Station | 600 M.  |
| BTS Gold Line               | 600 M.  |
| Sathorn Road                | 2.5 KM. |
| Robinson Bangkok            | 3.5 KM. |
| Bangkok Christian College   | 3.0 KM. |
| Saint Louis School