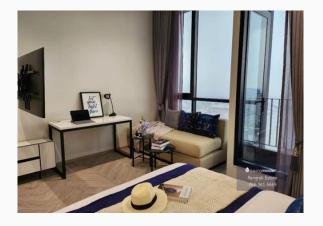

#### **Details**

STUDIO: A1: 25.20 SQ.M.

STUDIO: A3: 25.20 SQ.M.

#### **Room Type: Studio**

Room Size: Starting from 25.20 sq.m.

Starting Price: THB 11,800 / month (1-year lease agreement)

#### **Furniture Provided**

TV cabinet

Storage bed

Wardrobe

Bedside shelf

Dining table

Chairs

Sofa

#### \*Electrical Appliances Included\*

Air conditioner

Television

Microwave

Refrigerator

Electric stove with hood

Visit website here